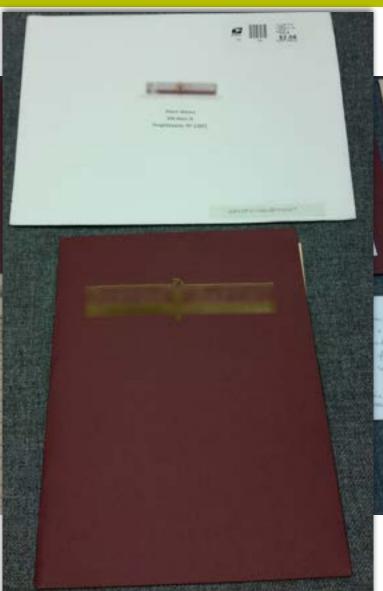

### First Impressions are Lasting...

**LIAISON** 

| 3. Anticipated Academic Enrollment Terms  *Must answer Personal Information/Anticipated Academic Enrollment Year; first  4. First Name  5. Middle Name  6. Last Name  7. Social Security Number  8. Preferred Name  9. Date of Birth (mm/dd/yyyy)  | Thank you for your interest.  We have received your request for information, and will contact you shortly.              |
|----------------------------------------------------------------------------------------------------------------------------------------------------------------------------------------------------------------------------------------------------|-------------------------------------------------------------------------------------------------------------------------|
| Login Information Please enter your username and password in the space below.                                                                                                                                                                      | Thank You!  You should receive the requested information within a week.                                                 |
| lowercase letter (a-z), 1 number (0-9), and 1 of the following special characters: !@#\$%^&*  ()_+ ~-=\'{}(]:";<>?, / Spaces are not allowed.  Verify Password*  Submit                                                                            | Success Thank you for your recent form submission.                                                                      |
| Admissions                                                                                                                                                                                                                                         |                                                                                                                         |
| Indexpression of the Conformation  Indexpression of the Conformation                                                                                                                                                                               |                                                                                                                         |
| Undergraduate Request for Information Click hard to start filling out this form Retrieve a Saved Form If you have started this form stready and would like to retrieve your saved responses, enter your key below and click the "Retrieve Form" by | Your responses were successfully submitted. An admissions counselor will be contacting or sending you information soon. |
| Your Keyr (Retrieve Form)                                                                                                                                                                                                                          | Your form has been mailed.                                                                                              |
| How did you hear about us? (-please select one-                                                                                                                                                                                                    | Click Here to Return to the Form                                                                                        |