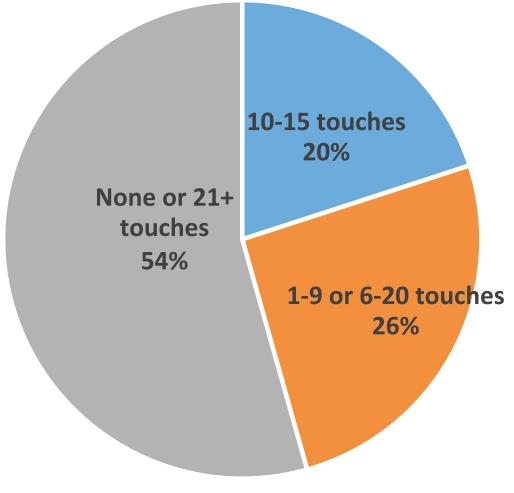

**



Average time to be delivered:

**12.9 Days** 

Fastest response:

2 Days

Slowest response:

28 Days



### **Print Examples**







# **Print Examples**











#### **Engaging the Parent**



#### Noel-Levitz's **E-Expectations Research Reports**

**Parent** Senior **Survey Question** Response

Response

I prefer phone calls and print materials to learn about colleges and universities

38% 50%

I'm more likely to consider schools that use traditional ways to communicate with me, like brochures and phone calls

41% 58%



### Trinity Baptist: Print Lift effect







Trinity Baptist College created an A/B test on the effect of variable print on inquiry response.





### **Phone Response**





### Phone Response







### Overall Touches





#### **Total Number of touches**





#### **Poll Questions**



# In what ways would you like improve your response to potential student inquiries? (select all that apply)

- Speed of response
- Boost personalization
- Use more channels (print, Web, voice, text, etc.)
- Branding bring out our school's uniqueness earlier in the cycle
- Do a LOT more with the same or fewer resources





The Faulkner Experience

# Faulkner: First Impressions



| I choose Faulk                                                 | ner University!                                                           |