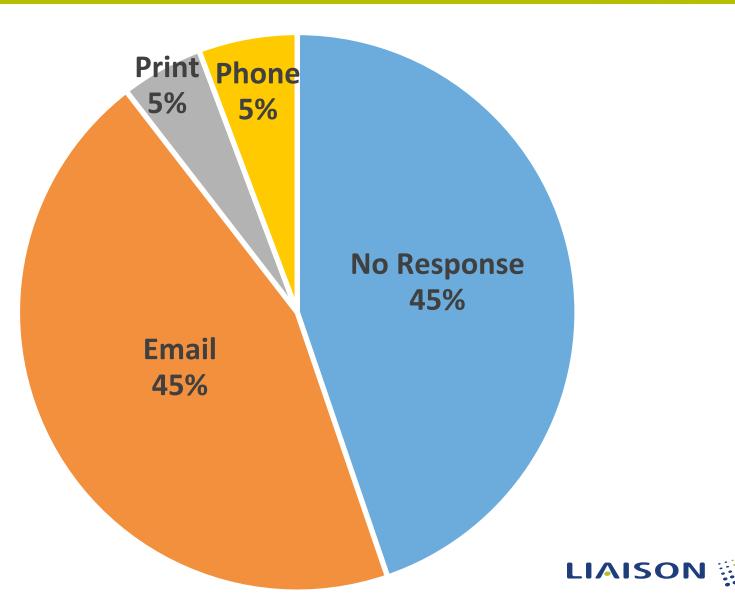

nding you information soon. |
| Your Keyr (Retrieve Form)                                                                                                                                                                                                                          | Your form has been mailed.                                                                                              |
| How did you hear about us? (-please select one-                                                                                                                                                                                                    | Click Here to Return to the Form                                                                                        |

### Types of First Response





### First Response Time







### First Response - Relevancy



#### Personalization of First Response



#### **Channels Used**







#### **Combined Channels**







# **Multi-Channel is Key**













| Campaign Media Combinations                    | Response<br>Rates | Conversion<br>Rates |  |
|------------------------------------------------|-------------------|---------------------|--|
| Print only                                     | 6.0%              | 16.2%               |  |
| Print and e-mail                               | 7.6%              | 18.3%               |  |
| Print and landing pages                        | 7.6%              | 15.3%               |  |
| Print, e-mail, and landing pages               | 8.2%              | 16.5%               |  |
| Print, e-