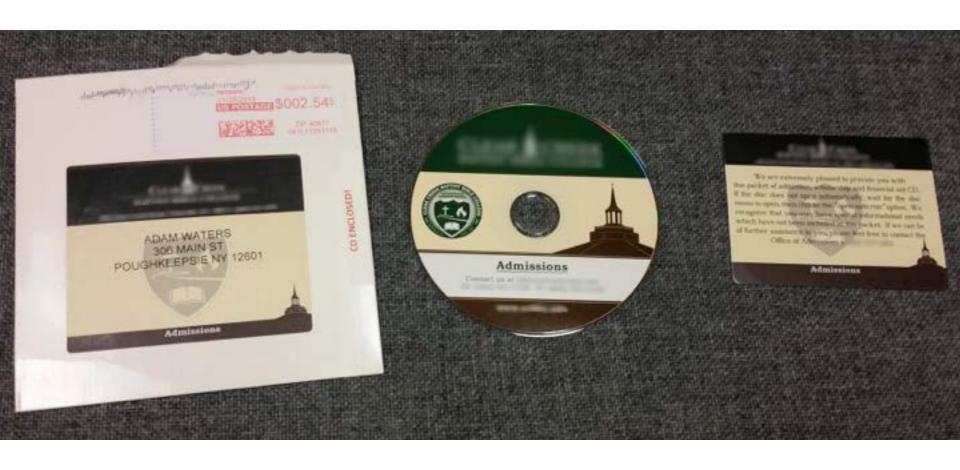

#### What we did:

- Visited web pages for 320 Christian Schools
- Searched for inquiry forms/ways to indicate interest
- Submitted inquiry forms and logged date and time
- Forms were submitted on November 17 & November 18
- Tracked responses from each school:
  - Emails date, time, level of personalization, number sent
  - Print pieces date received, level of personalization, type
  - Phone calls date and type
  - Text messages date and message
- All results were compiled four weeks from respective date of inquiry