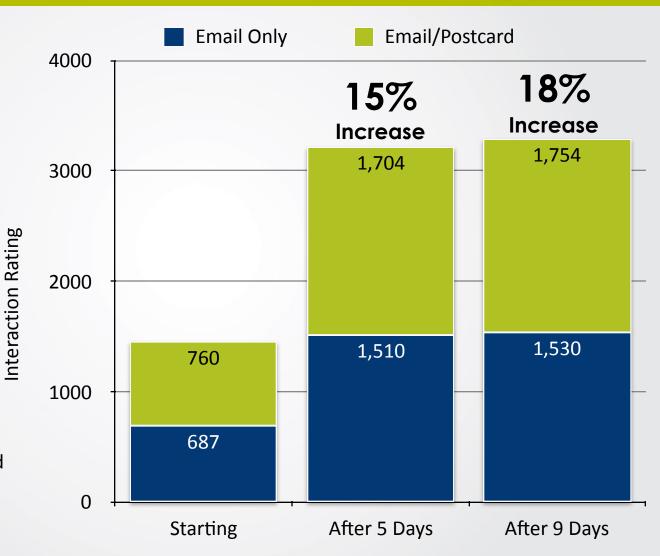

m!



Mike Duquette Enrollment Guide (321) 591-3236 mikeduquette@tbc.edu



#### Print





### **Print Response Time**



Average time to be delivered:

**12.9 Days** 

Fastest response:

2 Days

Slowest response:

28 Days



### **Print Examples**







# **Print Examples**











#### **Engaging the Parent**



#### Noel-Levitz's **E-Expectations Research Reports**

**Parent** Senior **Survey Question** Response

Response

I prefer phone calls and print materials to learn about colleges and universities

38% 50%

I'm more likely to consider schools that use traditional ways to communicate with me, like brochures and phone calls

41% 58%



### Trinity Baptist: Print Lift effect







Trinity Baptist College created an A/B test on the effect of variable print on inquiry response.





### **Phone Response**





### Phone Response







### Overall Touches





#### **Total Number of touches**





#### **Poll Questions**



# In what ways would you like improve your response to potential student inquiries? (select all that apply)

- Speed of response
- Boost personalization
- Use more channels (print, Web, voice, text, etc.)
- Branding bring out our school's uniqueness earlier in the cycle
- Do a LOT more with the same or fewer resources





The Faulkner Experience

# Faulkner: First Impressions



| I choose Faulk                                                 | ner University!                                                           |