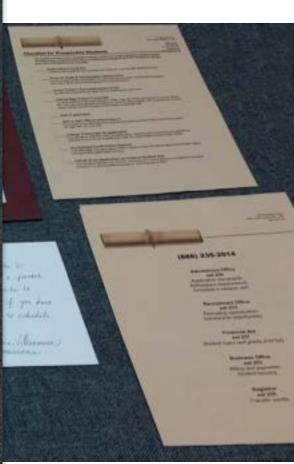

### First Impressions are Lasting...

**LIAISON** 

| 3. Anticipated Academic Enrollment Terms  *Must answer Personal Information/Anticipated Academic Enrollment Year; first  4. First Name  5. Middle Name  6. Last Name  7. Social Security Number  8. Preferred Name  9. Date of Birth (mm/dd/yyyy)  | Thank you for your interest.  We have received your request for information, and will contact you shortly.              |
|----------------------------------------------------------------------------------------------------------------------------------------------------------------------------------------------------------------------------------------------------|-------------------------------------------------------------------------------------------------------------------------|
| Login Information Please enter your username and password in the space below.                                                                                                                                                                      | Thank You!  You should receive the requested information within a week.                                                 |
| lowercase letter (a-z), 1 number (0-9), and 1 of the following special characters: !@#\$%^&*  ()_+ ~-=\'{}(]:";<>?, / Spaces are not allowed.  Verify Password*  Submit                                                                            | Success Thank you for your recent form submission.                                                                      |
| Admissions                                                                                                                                                                                                                                         |                                                                                                                         |
| Indexpression of the Conformation  Indexpression of the Conformation                                                                                                                                                                               |                                                                                                                         |
| Undergraduate Request for Information Click hard to start filling out this form Retrieve a Saved Form If you have started this form stready and would like to retrieve your saved responses, enter your key below and click the "Retrieve Form" by | Your responses were successfully submitted. An admissions counselor will be contacting or sending you information soon. |
| Your Keyr (Retrieve Form)                                                                                                                                                                                                                          | Your form has been mailed.                                                                                              |
| How did you hear about us? (-please select one-                                                                                                                                                                                                    | Click Here to Return to the Form                                                                                        |