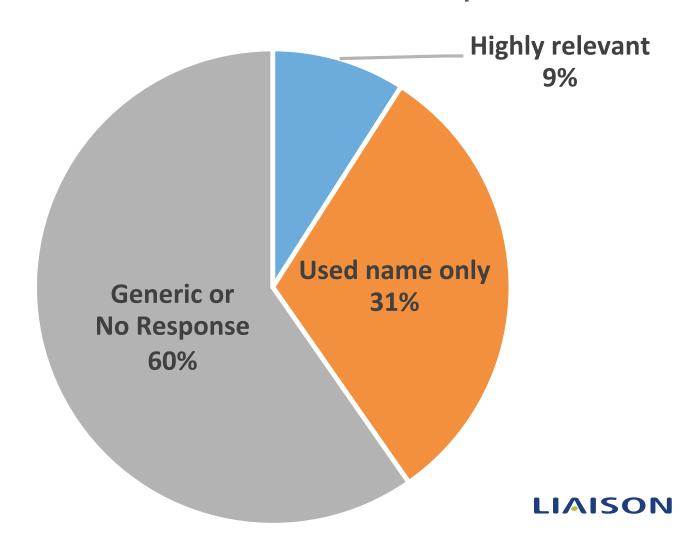

| Your form has been mailed.                                                                                              |
| How did you hear about us? (-please select one-                                                                                                                                                                                                    | Click Here to Return to the Form                                                                                        |

### Types of First Response





### First Response Time







### First Response - Relevancy



#### Personalization of First Response



#### **Channels Used**







#### **Combined Channels**







# **Multi-Channel is Key**













| Campaign Media Combinations                    | Response<br>Rates | Conversion<br>Rates |  |
|------------------------------------------------|-------------------|---------------------|--|
| Print only                                     | 6.0%              | 16.2%               |  |
| Print and e-mail                               | 7.6%              | 18.3%               |  |
| Print and landing pages                        | 7.6%              | 15.3%               |  |
| Print, e-mail, and landing pages               | 8.2%              | 16.5%               |  |
| Print, e-mail, landing pages, mobile and voice | 8.7%              | 19.0%               |  |

Source: Understanding