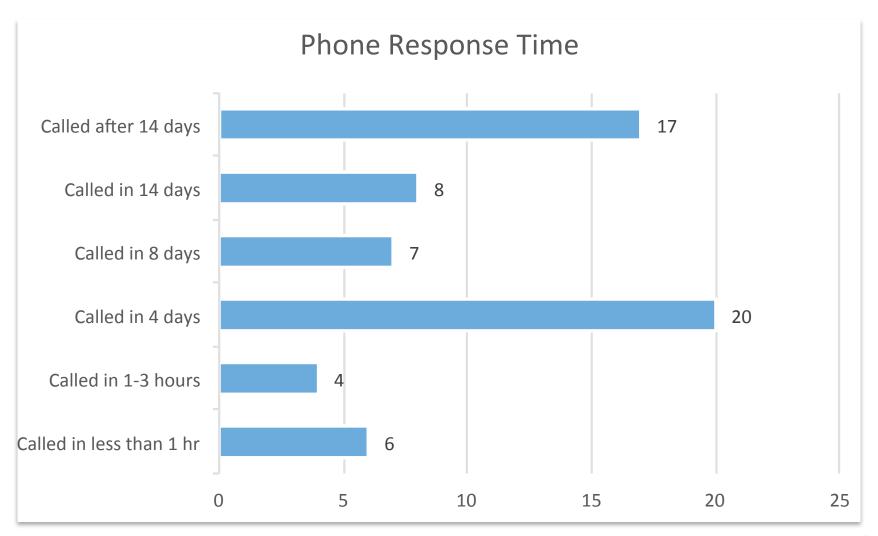

keduquette@tbc.edu



#### Print





### **Print Response Time**



Average time to be delivered:

**12.9 Days** 

Fastest response:

2 Days

Slowest response:

28 Days



### **Print Examples**







# **Print Examples**











#### **Engaging the Parent**



#### Noel-Levitz's **E-Expectations Research Reports**

**Parent** Senior **Survey Question** Response

Response

I prefer phone calls and print materials to learn about colleges and universities

38% 50%

I'm more likely to consider schools that use traditional ways to communicate with me, like brochures and phone calls

41% 58%



### Trinity Baptist: Print Lift effect







Trinity Baptist College created an A/B test on the effect of variable print on inquiry response.





### **Phone Response**





### Phone Response







### Overall Touches





#### **Total Number of touches**





#### **Poll Questions**



# In what ways would you like improve your response to potential student inquiries? (select all that apply)

- Speed of response
- Boost personalization
- Use more channels (print, Web, voice, text, etc.)
- Branding bring out our school's uniqueness earlier in the cycle
- Do a LOT more with the same or fewer resources





The Faulkner Experience

# Faulkner: First Impressions



| I choose Faulk                                                 | ner University!                                                           |