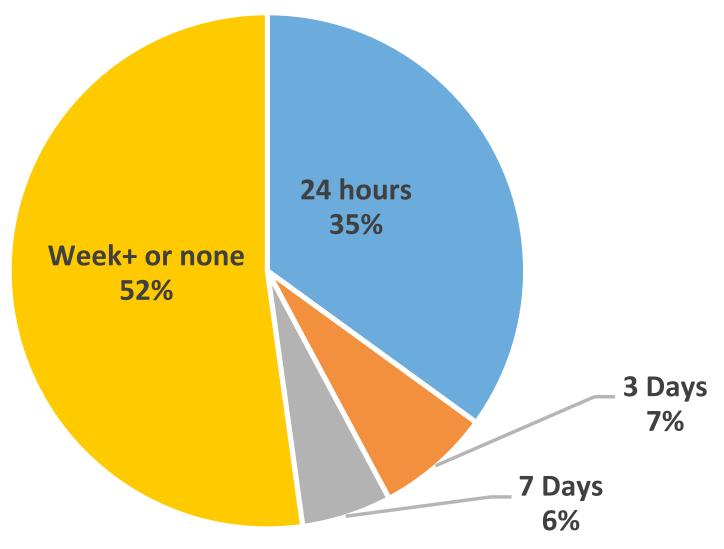

| Your Keyr (Retrieve Form)                                                                                                                                                                                                                          | Your form has been mailed.                                                                                              |
| How did you hear about us? (-please select one-                                                                                                                                                                                                    | Click Here to Return to the Form                                                                                        |

### Types of First Response





### First Response Time







### First Response - Relevancy



#### Personalization of First Response



#### **Channels Used**







#### **Combined Channels**







# **Multi-Channel is Key**













| Campaign Media Combinations                    | Response<br>Rates | Conversion<br>Rates |  |
|------------------------------------------------|-------------------|---------------------|--|
| Print only                                     | 6.0%              | 16.2%               |  |
| Print and e-mail                               | 7.6%              | 18.3%               |  |
| Print and landing pages                        | 7.6%              | 15.3%               |  |
| Print, e-mail, and landing pages               | 8.2%              | 16.5%               |  |
| Print, e-mail, landing pages, mobile a