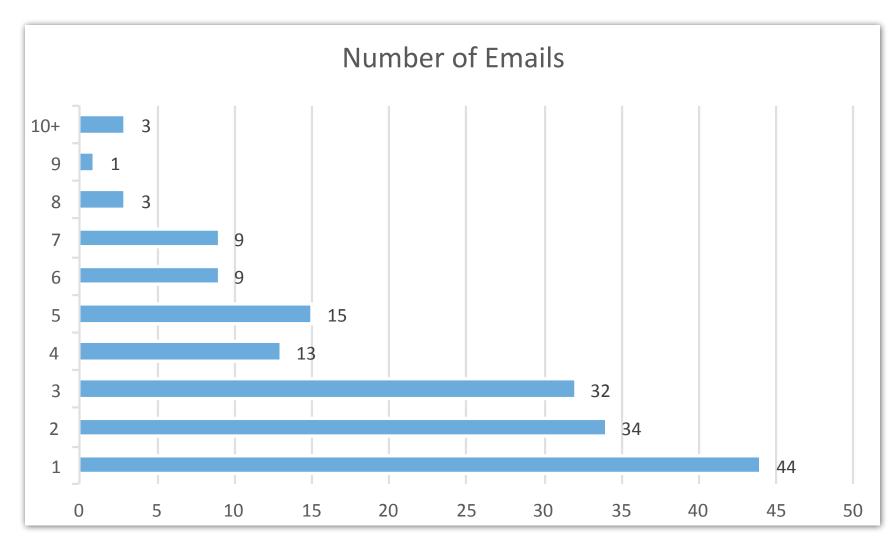

es | Conversion<br>Rates |  |
|------------------------------------------------|-------------------|---------------------|--|
| Print only                                     | 6.0%              | 16.2%               |  |
| Print and e-mail                               | 7.6%              | 18.3%               |  |
| Print and landing pages                        | 7.6%              | 15.3%               |  |
| Print, e-mail, and landing pages               | 8.2%              | 16.5%               |  |
| Print, e-mail, landing pages, mobile and voice | 8.7%              | 19.0%               |  |

Source: Understanding Vertical Markets: Enterprise Communication Requirements, InfoTrends 2012



### **Email Response Time**



Emailed within 24 hours: 41%





#### Number of Emails Sent







# **Email Examples**



| College Inquiry -                                                                                                       | PROC. II.