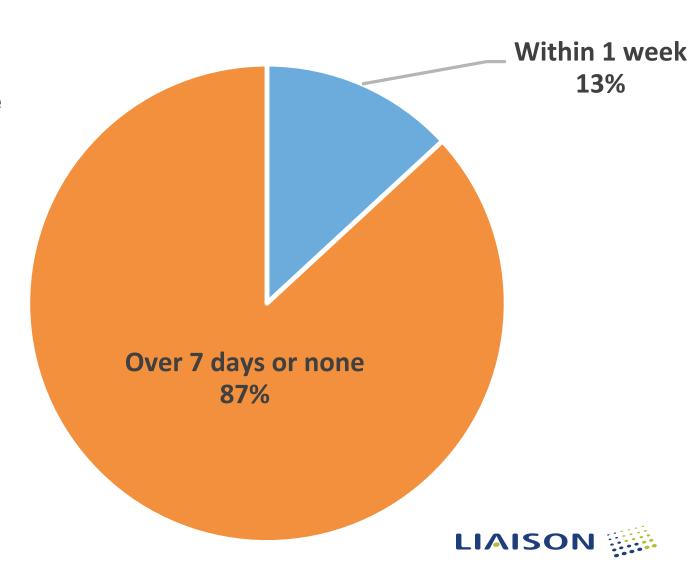

es offered at                    |                                     |                                                                                                                                                  |                      |           |

#### **Email Examples**



#### Adam, here's your link to Trinity Baptist College



Hi Adam,

Thank you for creating your personal site with Trinity Baptist College, where you can find great information and connect with us. To visit your page, use this link:

my.tbc.edu/AdamWaters

We can't wait to hear from you, Adam!



Mike Duquette Enrollment Guide (321) 591-3236 mikeduquette@tbc.edu



#### Print





### **Print Response Time**



Average time to be delivered:

**12.9 Days** 

Fastest response:

2 Days

Slowest response:

28 Days



### **Print Examples**







# **Print Examples**











#### **Engaging the Parent**



#### Noel-Levitz's **E-Expectations Research Reports**

**Parent** Senior **Survey Question** Response

Response

I prefer phone calls and print materials to learn about colleges and universities

38% 50%

I'm more likely to consider schools that use traditional ways to communicate with me, like brochures and phone calls

41% 58%



### Trinity Baptist: Print Lift effect







Trinity Baptist College created an A/B test on the effect of variable print on inquiry response.





### **Phone Response**





### Phone Response







### Overall Touches





#### **Total Number of touches**





#### **Poll Questions**



# In what ways would you like improve your response to potential student inqu