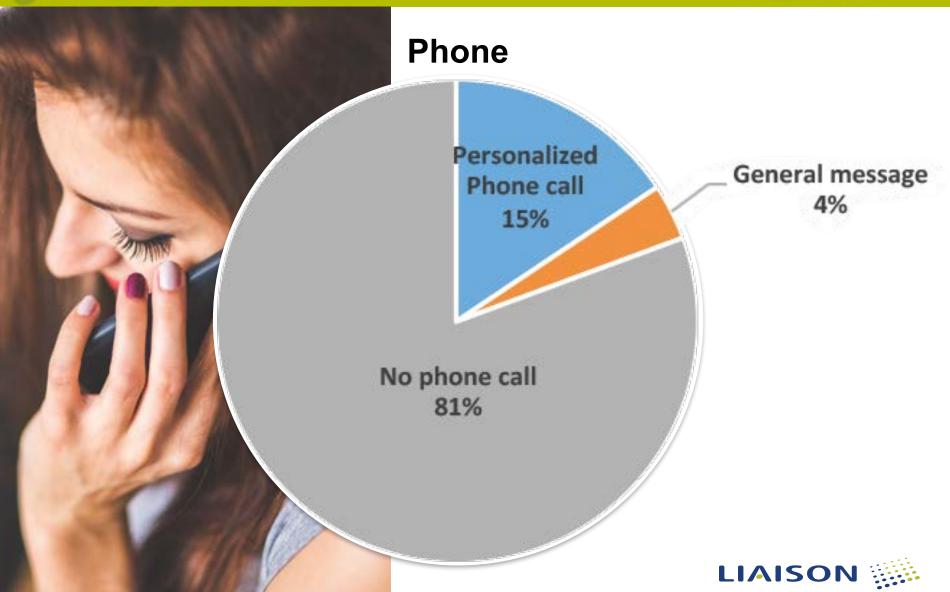

Guide (321) 591-3236 mikeduquette@tbc.edu



#### Print





### **Print Response Time**



Average time to be delivered:

**12.9 Days** 

Fastest response:

2 Days

Slowest response:

28 Days



### **Print Examples**







# **Print Examples**











#### **Engaging the Parent**



#### Noel-Levitz's **E-Expectations Research Reports**

**Parent** Senior **Survey Question** Response

Response

I prefer phone calls and print materials to learn about colleges and universities

38% 50%

I'm more likely to consider schools that use traditional ways to communicate with me, like brochures and phone calls

41% 58%



### Trinity Baptist: Print Lift effect







Trinity Baptist College created an A/B test on the effect of variable print on inquiry response.





### **Phone Response**





### Phone Response







### Overall Touches





#### **Total Number of touches**





#### **Poll Questions**



# In what ways would you like improve your response to potential student inquiries? (select all that apply)

- Speed of response
- Boost personalization
- Use more channels (print, Web, voice, text, etc.)
- Branding bring out our school's uniqueness earlier in the cycle
- Do a LOT more with the same or fewer resources





The Faulkner Experience

# Faulkner: First Impressions



| I choose Faulk                                                 | ner University!                                                           |