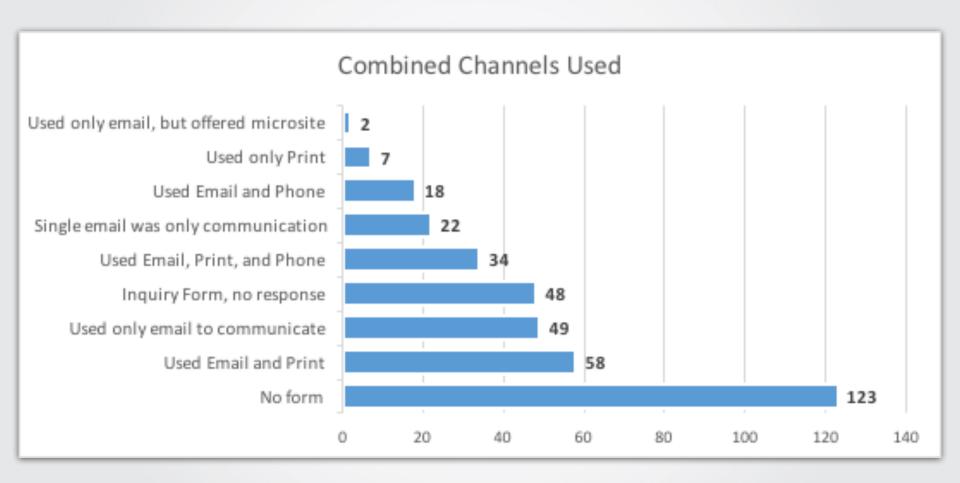

| Your form has been mailed.                                                                                              |
| How did you hear about us? (-please select one-                                                                                                                                                                                                    | Click Here to Return to the Form                                                                                        |

### Types of First Response





### First Response Time







### First Response - Relevancy



#### Personalization of First Response



#### **Channels Used**







#### **Combined Channels**







# **Multi-Channel is Key**













| Campaign Media Combinations                    | Response<br>Rates | Conversion<br>Rates |  |
|------------------------------------------------|-------------------|---------------------|--|
| Print only                                     | 6.0%              | 16.2%               |  |
| Print and e-mail                               | 7.6%              | 18.3%               |  |
| Print and landing pages                        | 7.6%              | 15.3%               |  |
| Print, e-mail, and landing pages               | 8.2%              | 16.5%               |  |
| Print, e-mail, landing pages, mobile and voice | 8.7%              | 19.0%               |  |

Source: Understanding Vertical Markets: Enterprise Communication Requirements, Info