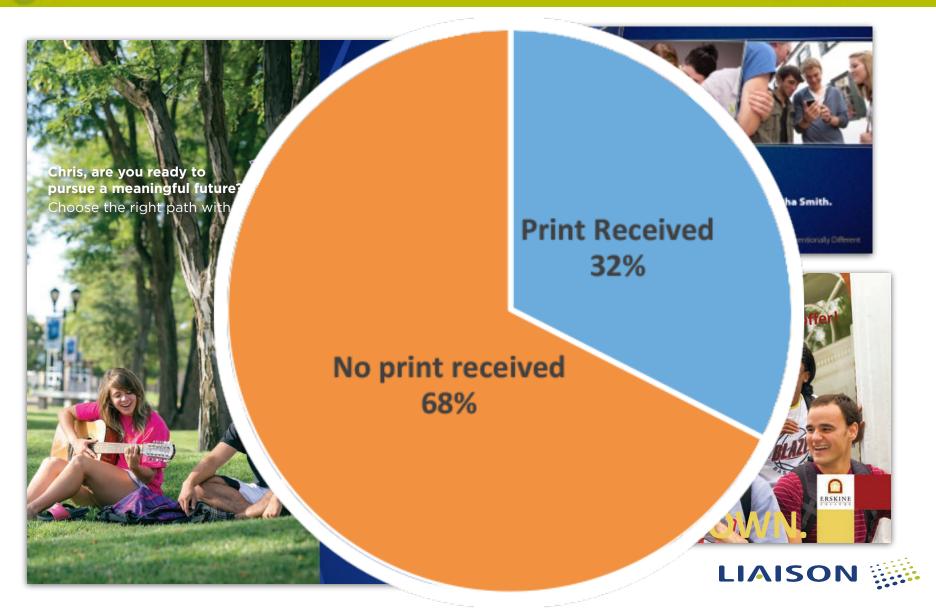

#### What we did:

- Visited web pages for 320 Christian Schools
- Searched for inquiry forms/ways to indicate interest
- Submitted inquiry forms and logged date and time
- Forms were submitted on November 17 & November 18
- Tracked responses from each school:
  - Emails date, time, level of personalization, number sent
  - Print pieces date received, level of personalization, type
  - Phone calls date and type
  - Text messages date and message
- All results were compiled four weeks from respective date of inquiry