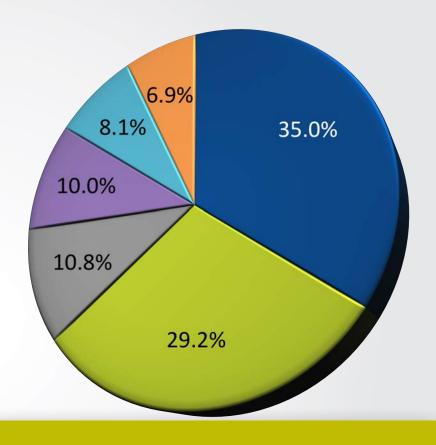

# THE 2016 INQUIRY RESPONSE AUDIT: CHRISTIAN COLLEGES & UNIVERSITIES



#### **About Liaison**





#### **Current EMP Partners**











State University of New York















eHe





Faulkner University











TRINITY BAPTIST COLLEGE















Jefferson.



























#### Presenters





**Keith Mock**Vice President of Enrollment Management
Faulkner University



Suzanne Sharp
Executive Director
Enrollment Management Consulting
Liaison



# How will you respond?

The Washington Post

**Grade Point** 

#### College enrollment: Trouble signs



# FDAILY CALLER NEWS FOUNDATION

By Nick Ar

College Enrollment Dropped Over 2 Percent Last Year



BLAKE NEFF Reporter By KATE GIBSON / MONEYWATCH / May 15, 2015, 5:10 AM

Why is college enrollment declining?



Re