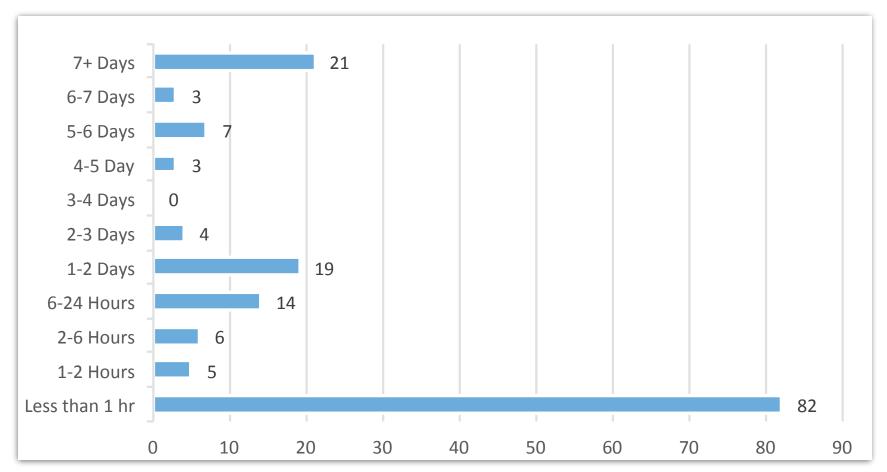

| Response<br>Rates | Conversion<br>Rates |  |
|------------------------------------------------|-------------------|---------------------|--|
| Print only                                     | 6.0%              | 16.2%               |  |
| Print and e-mail                               | 7.6%              | 18.3%               |  |
| Print and landing pages                        | 7.6%              | 15.3%               |  |
| Print, e-mail, and landing pages               | 8.2%              | 16.5%               |  |
| Print, e-mail, landing pages, mobile and voice | 8.7%              | 19.0%               |  |

Source: Understanding Vertical Markets: Enterprise Communication Requirements, InfoTrends 2012



### **Email Response Time**



Emailed within 24 hours: 41%





#### Number of Emails Sent







# **Email Examples**



| College Inquiry -                                                                                                       | PROC. II.