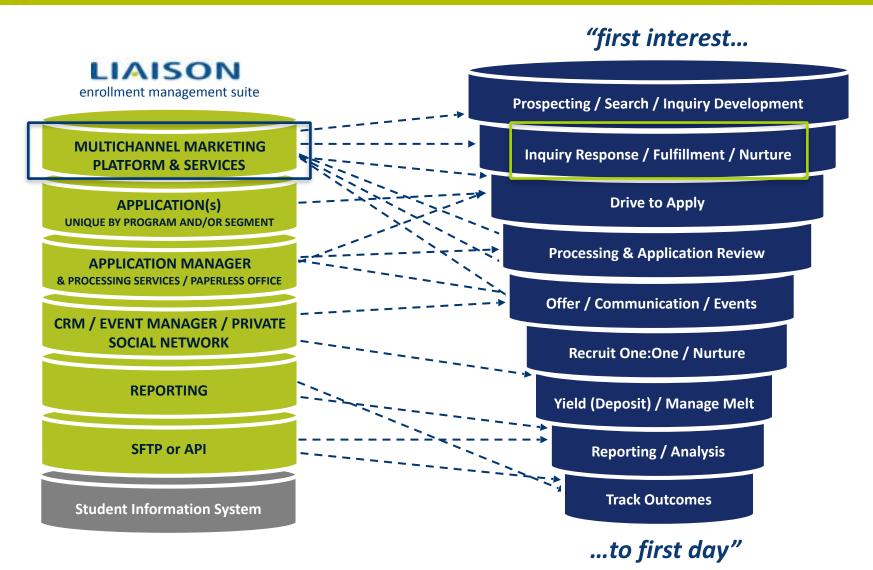

#### **About Liaison**

### The Inquiry Response Audit

What happens when a prospective student fills out an inquiry form or request for information form?

- How quick is the response?
- How relevant is the response?
- What channels are used?