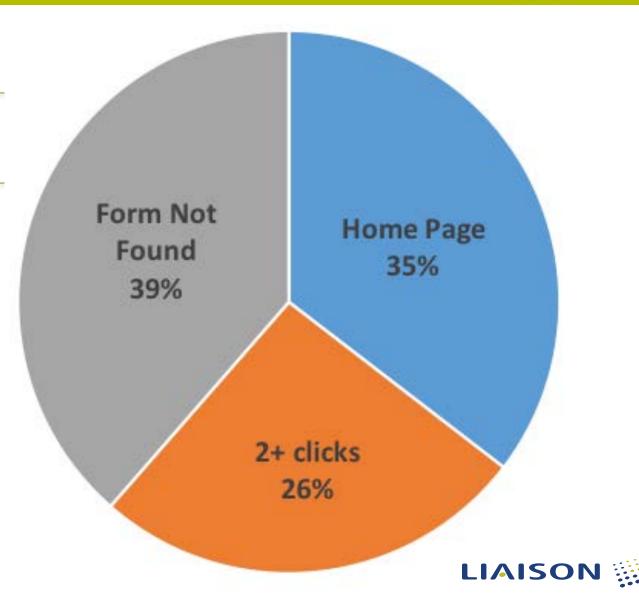

e Audit



What happens when a prospective student fills out an inquiry form or request for information form?

- How quick is the response?
- How relevant is the response?
- What channels are used?



### The Inquiry Project



#### What we did:

- Visited web pages for 320 Christian Schools
- Searched for inquiry forms/ways to indicate interest
- Submitted inquiry forms and logged date and time
- Forms were submitted on November 17 & November 18
- Tracked responses from each school:
  - Emails date, time, level of personalization, number sent
  - Print pieces date received, level of personalization, type
  - Phone calls date and type
  - Text messages date and message
- All results were compiled four weeks from respective date of inquiry



# Inquiry Form Access



320 Christian Schools



# Thank You Page



Response Page (Web response)



### First Impressions are Lasting...



**LIAISON** 

| 3. Anticipated Academic Enrollment Terms  *Must answer Personal Information/Anticipated Academic Enrollment Year; first  4. First Name  5. Middle Name  6. Last Name  7. Social Security Number  8. Preferred Name  9. Date of Birth (mm/dd/yyyy)  | Thank you for your interest.  We have received your request for information, and will contact you shortly.              |
|----------------------------------------------------------------------------------------------------------------------------------------------------------------------------------------------------------------------------------------------------|-----------------------------------------------------------------------------