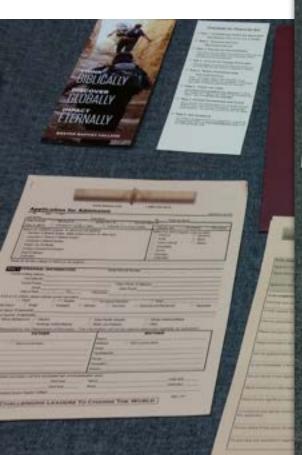

### First Impressions are Lasting...

**LIAISON** 

| 3. Anticipated Academic Enrollment Terms  *Must answer Personal Information/Anticipated Academic Enrollment Year; first  4. First Name  5. Middle Name  6. Last Name  7. Social Security Number  8. Preferred Name  9. Date of Birth (mm/dd/yyyy)  | Thank you for your interest.  We have received your request for information, and will contact you shortly.              |
|----------------------------------------------------------------------------------------------------------------------------------------------------------------------------------------------------------------------------------------------------|-------------------------------------------------------------------------------------------------------------------------|
| Login Information Please enter your username and password in the space below.                                                                                                                                                                      | Thank You!  You should receive the requested information within a week.                                                 |
| lowercase letter (a-z), 1 number (0-9), and 1 of the following special characters: !@#\$%^&*  ()_+ ~-=\'{}(]:";<>?, / Spaces are not allowed.  Verify Password*  Submit                                                                            | Success Thank you for your recent form submission.                                                                      |
| Admissions                                                                                                                                                                                                                                         |                                                                                                                         |
| Indexpression of the Conformation  Indexpression of the Conformation                                                                                                                                                                               |                                                                                                                         |
| Undergraduate Request for Information Click hard to start filling out this form Retrieve a Saved Form If you have started this form stready and would like to retrieve your saved responses, enter your key below and click the "Retrieve Form" by | Your responses were successfully submitted. An admissions counselor will be contacting or sending you information soon. |
| Your Keyr (Retrieve Form)                                                                                                                                                                                                                          | Your form has been mailed.                                                                                              |
| How did you hear about us? (-please select one-                                                                                                                                                                                                    | Click Here to Return to the Form                                                                                        |