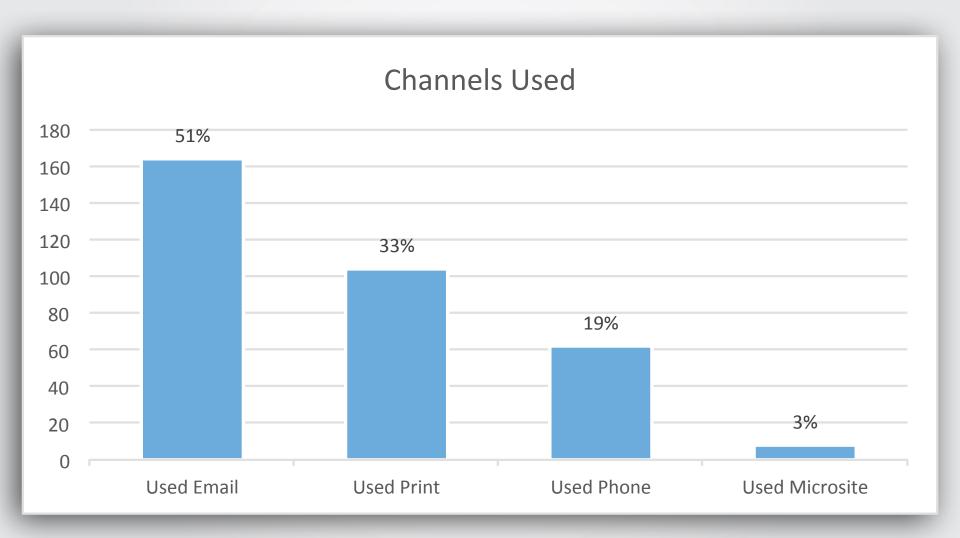

| Your form has been mailed.                                                                                              |
| How did you hear about us? (-please select one-                                                                                                                                                                                                    | Click Here to Return to the Form                                                                                        |

### Types of First Response





### First Response Time







### First Response - Relevancy



#### Personalization of First Response



#### **Channels Used**







#### **Combined Channels**







# **Multi-Channel is Key**













| Campaign Media Combinations                    | Response<br>Rates | Conversion<br>Rates |  |
|------------------------------------------------|-------------------|---------------------|--|
| Print only                                     | 6.0%              | 16.2%               |  |
| Print and e-mail                               | 7.6%              | 18.3%               |  |
| Print and landing pages                        | 7.6%              | 15.3%               |  |
| Print, e-mail, and landing pages               | 8.2%              | 16.5%               |  |
| Print, e-mail, landing pages, mobile and voice | 8.7%              | 19.0%               |  |

Source: Understanding Vertical Markets: Enterpris