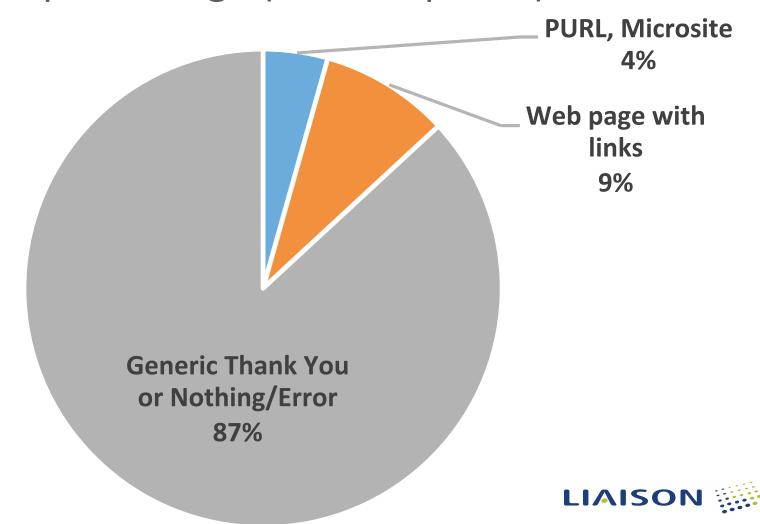

ills out an inquiry form or request for information form?

- How quick is the response?
- How relevant is the response?
- What channels are used?



### The Inquiry Project



#### What we did:

- Visited web pages for 320 Christian Schools
- Searched for inquiry forms/ways to indicate interest
- Submitted inquiry forms and logged date and time
- Forms were submitted on November 17 & November 18
- Tracked responses from each school:
  - Emails date, time, level of personalization, number sent
  - Print pieces date received, level of personalization, type
  - Phone calls date and type
  - Text messages date and message
- All results were compiled four weeks from respective date of inquiry



# Inquiry Form Access



320 Christian Schools



# Thank You Page



Response Page (Web response)



### First Impressions are Lasting...



**LIAISON** 

| 3. Anticipated Academic Enrollment Terms  *Must answer Personal Information/Anticipated Academic Enrollment Year; first  4. First Name  5. Middle Name  6. Last Name  7. Social Security Number  8. Preferred Name  9. Date of Birth (mm/dd/yyyy)  | Thank you for your interest.  We have received your request for information, and will contact you shortly.              |
|----------------------------------------------------------------------------------------------------------------------------------------------------------------------------------------------------------------------------------------------------|-------------------------------------------------------------------------------------------------------------------------|
| Logi